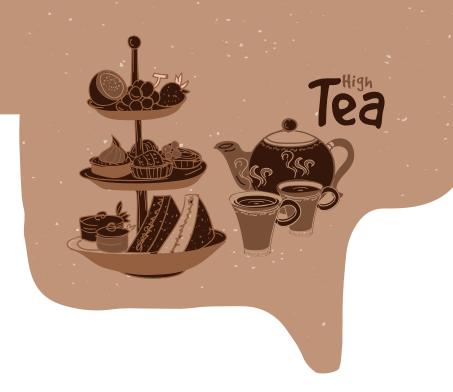

# Bye affernoon slumps, Hello preffy food! Affernoon fea, 3 ways

#### **English High Tea**

850

#### (serves two)

- 11 bite sized sweets & savouries , bottom less beverage

#### Shanghai Afternoons

750

#### (serves two)

- Savouries & sweets in asian style, bottom less beverage